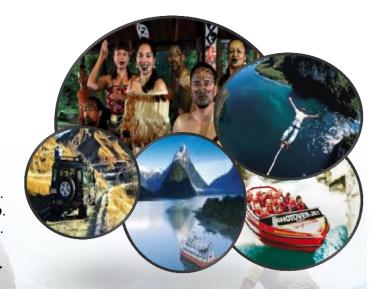

#### Must do in Queenstown and surroundings:

| Ò   | Bungy Jumping            | from \$ 195 p.p. |
|-----|--------------------------|------------------|
| Õ   | Milford Sounds Day Tour  | from \$ 226 p.p  |
| õ   | Shotover Jet Boat        | from \$ 129 p.p. |
| øè  | Skyline Maori Experience | from \$ 180 p.p. |
| ØÔ. | Lord of the Rings Tour   | from \$ 175 p.p. |